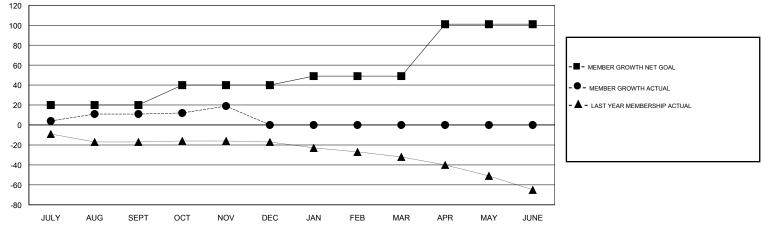

## GMT CA

| Clubs                 |               |           | Members       |                       |                           |                         |                                                    |
|-----------------------|---------------|-----------|---------------|-----------------------|---------------------------|-------------------------|----------------------------------------------------|
| RESULTS FOR 2018-2019 |               |           |               | RESULTS FOR 2018-2019 |                           |                         |                                                    |
| QUARTER               | NEW CLUB GOAL | NEW CLUBS | DROPPED CLUBS | QUARTER               | MEMBER GROWTH NET<br>GOAL | MEMBER GROWTH<br>ACTUAL | DROPPED<br>MEMBERS ACTUAL<br>(including transfers) |
| JULY/AUG/SEPT         | 0             | 0         | 0             | JULY/AUG/SEPT         | 20                        | 26                      | 15                                                 |
| OCT/NOV/DEC           | 0             | 0         | 0             | OCT/NOV/DEC           | 20                        | 15                      | 6                                                  |
| JAN/FEB/MAR           | 0             | 0         | 0             | JAN/FEB/MAR           | 9                         | 0                       | 0                                                  |
| APR/MAY/JUNE          | 1             | 0         | 0             | APR/MAY/JUNE          | 52                        | 0                       | 0                                                  |