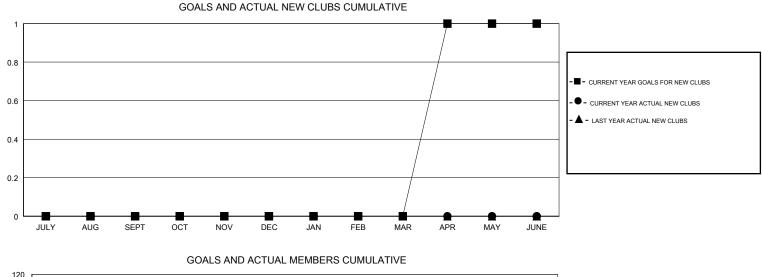

## GMT CA

| Clubs                 |               |           | Members       |                       |                           |                         |                                                    |
|-----------------------|---------------|-----------|---------------|-----------------------|---------------------------|-------------------------|----------------------------------------------------|
| RESULTS FOR 2018-2019 |               |           |               | RESULTS FOR 2018-2019 |                           |                         |                                                    |
| QUARTER               | NEW CLUB GOAL | NEW CLUBS | DROPPED CLUBS | QUARTER               | MEMBER GROWTH NET<br>GOAL | MEMBER GROWTH<br>ACTUAL | DROPPED<br>MEMBERS ACTUAL<br>(including transfers) |
| JULY/AUG/SEPT         | 0             | 0         | 0             | JULY/AUG/SEPT         | 20                        | 26                      | 15                                                 |
| OCT/NOV/DEC           | 0             | 0         | 0             | OCT/NOV/DEC           | 20                        | 15                      | 6                                                  |
| JAN/FEB/MAR           | 0             | 0         | 0             | JAN/FEB/MAR           | 9                         | 0                       | 0                                                  |
| APR/MAY/JUNE          | 1             | 0         | 0             | APR/MAY/JUNE          | 52                        | 0                       | 0                                                  |